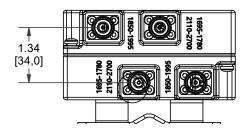

## BK-2040G Outline

Dimensions in inches [mm]

Note: Specifications are subject to change without prior notification.