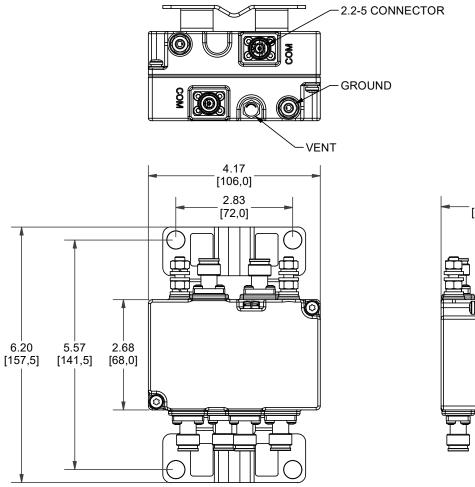

## BK-2040G Outline

Dimensions in inches [mm]

Note: Specifications are subject to change without prior notification.