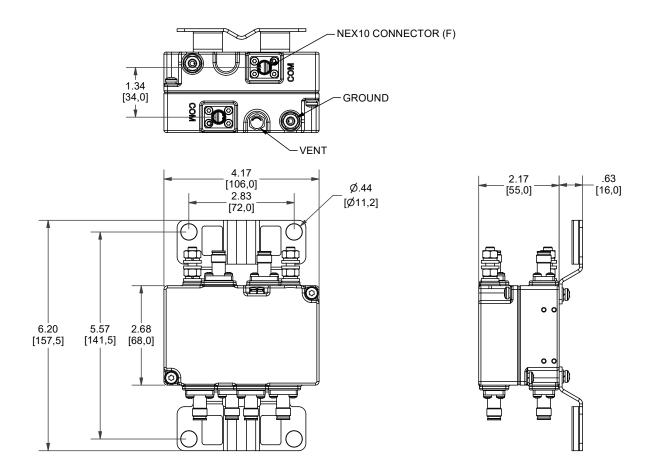

common protective boots for enhanced weatherproofing, as well as allowing for easy and precise installation with a torque wrench. The units are Dual mounted single diplexers allowing for 2x2 MIMO applications, in both NEX10® and 2.2-5.



Frequency Bands:

Port 1: 1850 - 1995 MHz
Port 2: 1695 - 1780 MHz
2110 - 2700 MHz

Power: 80 W avg., 1kW pk

Insertion Loss: 0.25 dB typ., 0.35 dB max.

Return Loss: 20 dB min. Isolation: 35 dB min.

PIM: -158 dBc (-115 dBm) typ. -155 dBc (-112 dBm) min.

(Test 2x +43dBm tones @ ambient)

Group Delay:

Port 1: 4.4 nS
Port 2: 8.3 nS
DC Pass: All Ports

Lightning Protection: +/- 5kA; 8/20 μs waveform

Impedance:  $50\Omega$  nom.

Environment: -40° to +65°C, IP67 Connectors: NEX10® (f) or 2.2-5(f) Housing Finish: Gray Powder Coated



## BK-2040T Outline





Dimensions in inches [mm]



## BK-2040G Outline







Dimensions in inches [mm]

Note: Specifications are subject to change without prior notification.