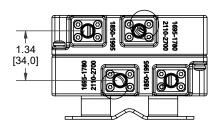

Frequency Bands:

Port 1: 1850 - 1995 MHz
Port 2: 1695 - 1780 MHz
2110 - 2700 MHz

Power: 80 W avg., 1kW pk

Insertion Loss: 0.25 dB typ., 0.35 dB max.

Return Loss: 20 dB min. Isolation: 35 dB min.

PIM: -158 dBc (-115 dBm) typ. -155 dBc (-112 dBm) min.