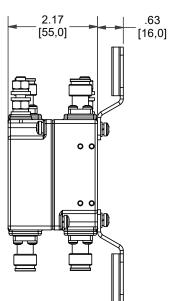

s well as allowing for easy and precise installation with a torque wrench. The units are Dual mounted single diplexers allowing for 2x2 MIMO applications, in both NEX10® and 2.2-5.



Frequency Bands:

Port 1: 1850 - 1995 MHz
Port 2: 1695 - 1780 MHz
2110 - 2700 MHz

Power: 80 W avg., 1kW pk

Insertion Loss: 0.25 dB typ., 0.35 dB max.

Return Loss: 20 dB min. Isolation: 35 dB min.

PIM: -158 dBc (-115 dBm) typ. -155 dBc (-112 dBm) min.

(Test 2x +43dBm tones @ ambient)

Group Delay:

Port 1: 4.4 nS
Port 2: 8.3 nS
DC Pass: All Ports

Lightning Protection: +/- 5kA; 8/20 μs waveform

Impedance:  $50\Omega$  nom.

Environment: -40° to +65°C, IP67 Connectors: NEX10® (f) or 2.2-5(f) Housing Finish: Gray Powder Coated



## BK-2040T Outline





Dimensions in inches [mm]



## BK-2040G Outline







Dimensions in inches [mm]

Note: Specifications are subject to change without prior notification.