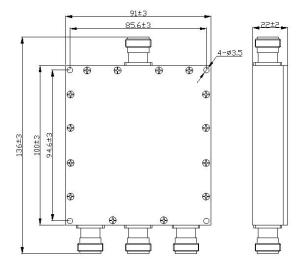

-------------------|------------------------|-------------------|---------|--------------------------|
| D2W-EP-727FN | 2              | 3                  | ≤ 0.4                  | ≥ 20              | ≤ 1.3:1 | 0.54 (0.25)              |
| D3W-EP-727FN | 3              | 4.8                | ≤ 0.7                  | ≥ 18              | ≤ 1.3:1 | 0.77 (0.35)              |
| D4W-EP-727FN | 4              | 6                  | ≤ 0.8                  | ≥ 17              | ≤ 1.31  | 0.88 (0.40)              |

## D2W-EP-727FN Outline



Note: Specifications are subject to change without prior notification.

Microlab, A Division of RF Industries, 300 Interpace Parkway, Parsippany, NJ 07054 Tel: (862) 328-1101 • sales@microlabtech.com • www.microlabtech.com



page2

## D3W-EP-727FN Outline



## D4W-EP-727FN Outline



Note: Specifications are subject to change without prior notification.

Microlab, A Division of RF Industries, 300 Interpace Parkway, Parsippany, NJ 07054 Tel: (862) 328-1101 • sales@microlabtech.com • www.microlabtech.com