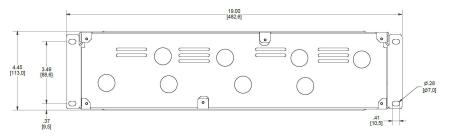

| Model Number | Weight nom. |
|--------------|-------------|
| Outdoor      | Ib (kg)     |
| мсс200Н      | 3.5 (1.59)  |

 Slots:
 2

 Form Factor:
 2.5RU

 Depth:
 7.6 in [193 mm]

Height: 4.45 in [113 mm]
Hole: 0.28 in [7 mm]
Material: Aluminum
Finish: Painted

## **Outline Diagram**

Dimensions in inches [mm]