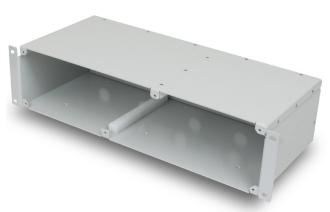

2.5RU 19" Subrack for Hybrid Cards
Rev. A

- ♦ Slots for up to 2 MCC Hybrid Cards
- Overall Subrack height of 2.5RU
- ♦ Subrack depth of 7.6 inches
- Compatible with MCC200-4x4 Hybrid Cards
- Front Access to Antenna ports for ease of installation
- Outdoor Rated
- ♦ Compact Aesthetic design
- Blank faceplate available for unused slots

\*Reinforcement ribs

The MCC200H Subrack is compact 2.5RU rackmount chassis. It has 2 slots for Microlab's MCC200-4x4 series Hybrid cards. MCC200H is outdoor rated. The subrack has been designed for easy installation of the hybrid cards. It has pass through holes for ports of modular hybrids at the back for interconnection with the filter outputs. The antenna ports are in the front. For unused slots in the subrack, MCC200-A02 blank faceplates can be used.