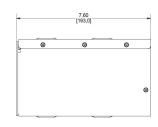

| Model Number | Weight nom. |
|--------------|-------------|
| Outdoor      | Ib (kg)     |
| мсс200Н      | 3.5 (1.59)  |

 Slots:
 2

 Form Factor:
 2.5RU

 Depth:
 7.6 in [193 mm]

Height: 4.45 in [113 mm]
Hole: 0.28 in [7 mm]
Material: Aluminum
Finish: Painted

## **Outline Diagram**

Dimensions in inches [mm]