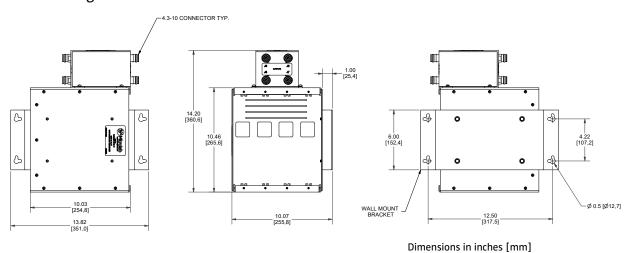

Hybrid: Refer CM-141E datasheet

Subrack:

Slots: 4

Mounted Depth: 10.07 [255.8 mm] Width: 10.03 in [254.8 mm]

Height:

MCC200-SRC-00: 10.46 in [265.6 mm] MCC200-SRC-01: 14.20 in [360.6 mm] MCC200-SRC-02: 17.94 in [455.6 mm]

Material: Aluminum Finish: Painted

## **Outline Diagram**