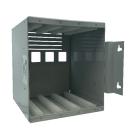

The MCC200-SRC-00 model comes as a standalone chassis, suitable for single operator or future expansions. The MCC200-SRC-01 model integrates a single hybrid, ideal for supporting 2-operator MIMO configurations. Meanwhile, the MCC200-SRC-02 model, designed for 3-operator MIMO setups, houses two integrated hybrids.

## MCC200-SRC-XX configurations

MCC200-SRC-00

MCC200-SRC-01

MCC200-SRC-02

Note: Specifications are subject to change without prior notification.

15AUG2023