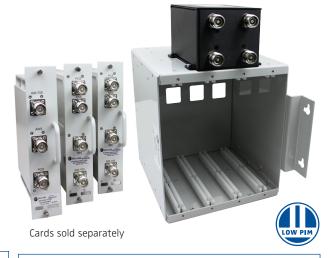

## MCC200-SRC-XX Combiner Subrack

Wall Mount MCC200 Filters with Hyrid 4x4 combiner Rev. B

- Slots for up to 4x MCC Filter Cards
- Compact aesthetic POI for DRAN
  Applications
- ♦ 10" depth from the wall
- Ultra-wideband 4x4 Hybrid enables 5G
  FR1 bands for Neutral Host Network
- ♦ IP67 Rated
- Blank faceplate available for unused slots

The MCC200-SRC-XX series offers three models of compact wall mount chassis tailored for scalable network configurations across multiple operators. Each model features four slots for Microlab's MCC200-xxx series filter cards, IP67 rating for durability, and day 1 support for lead MNO commissioning. All models are equipped with pass-through holes at the back for seamless interconnection of modular filter card ports.

## 3D view of MCC-SRC-02 with 4 modular filter cards (sold separetely)