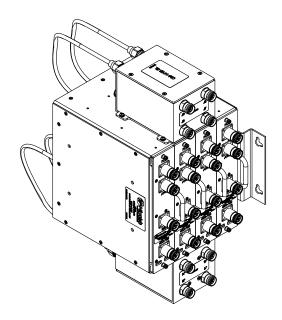

| chassis only                     | 3.5                    | (1.59) |
| MCC200-SRC-01           | 1                                | 8.5                    | (3.89) |
| MCC200-SRC-02           | 2                                | 13.5                   | (6.19) |

Hybrid: Refer CM-141E datasheet

Subrack:

Slots: 4

Mounted Depth: 10.07 [255.8 mm] Width: 10.03 in [254.8 mm]

Height:

MCC200-SRC-00: 10.46 in [265.6 mm] MCC200-SRC-01: 14.20 in [360.6 mm] MCC200-SRC-02: 17.94 in [455.6 mm]

Material: Aluminum Finish: Painted

## MCC200-SRC-XX configurations







MCC200-SRC-00

MCC200-SRC-01

MCC200-SRC-02

Note: Specifications are subject to change without prior notification.

15AUG2023



## **Outline Diagram**



## 3D view of MCC-SRC-02 with 4 modular filter cards (sold separetely)