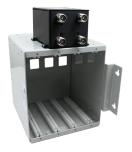

The MCC200-SRC-00 model comes as a standalone chassis, suitable for single operator or future expansions. The MCC200-SRC-01 model integrates a single hybrid, ideal for supporting 2-operator MIMO configurations. Meanwhile, the MCC200-SRC-02 model, designed for 3-operator MIMO setups, houses two integrated hybrids.

## MCC200-SRC-XX configurations

MCC200-SRC-00

MCC200-SRC-01

MCC200-SRC-02

Note: Specifications are subject to change without prior notification.

15AUG2023