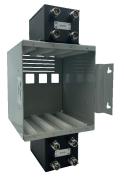

The MCC200-SRC-00 model comes as a standalone chassis, suitable for single operator or future expansions. The MCC200-SRC-01 model integrates a single hybrid, ideal for supporting 2-operator MIMO configurations. Meanwhile, the MCC200-SRC-02 model, designed for 3-operator MIMO setups, houses two integrated hybrids.

## MCC200-SRC-XX configurations

MCC200-SRC-00

MCC200-SRC-01

MCC200-SRC-02

Note: Specifications are subject to change without prior notification.

15AUG2023